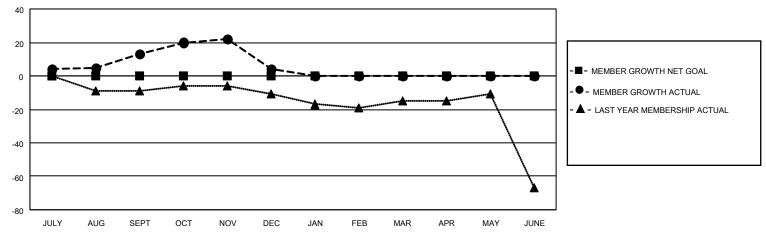

## District 15

| Clubs                 |               |           |               | Members               |                         |                         |                                                    |
|-----------------------|---------------|-----------|---------------|-----------------------|-------------------------|-------------------------|----------------------------------------------------|
| RESULTS FOR 2022-2023 |               |           |               | RESULTS FOR 2022-2023 |                         |                         |                                                    |
| QUARTER               | NEW CLUB GOAL | NEW CLUBS | DROPPED CLUBS | QUARTER MEN           | MBER GROWTH NET<br>GOAL | MEMBER GROWTH<br>ACTUAL | DROPPED<br>MEMBERS ACTUAL<br>(including transfers) |
| JULY/AUG/SEPT         | 0             | 0         | 0             | JULY/AUG/SEPT         | 0                       | 29                      | 14                                                 |
| OCT/NOV/DEC           | 0             | 0         | 0             | OCT/NOV/DEC           | 0                       | 23                      | 25                                                 |
| JAN/FEB/MAR           | 0             | 0         | 0             | JAN/FEB/MAR           | 0                       | 0                       | 0                                                  |
| APR/MAY/JUNE          | 0             | 0         | 0             | APR/MAY/JUNE          | 0                       | 0                       | 0                                                  |

### GOALS AND ACTUAL MEMBERS CUMULATIVE

| DROPPED CLUBS: 0 |    | 15 CLUBS OF 36 ADDED 1 OR<br>MORE NEW MEMBERS | GENDER DISTRIBUTION                |              |  |
|------------------|----|-----------------------------------------------|------------------------------------|--------------|--|
|                  |    | MORE NEW MEMBERS                              | MALE                               | 697 (78.31%) |  |
|                  |    |                                               | FEMALE 193 (21.69%)                |              |  |
| DROPPED MEMBERS  |    |                                               | NON BINARY                         | 0 (0.00%)    |  |
|                  |    |                                               | PREFER NOT TO ANSWER               | 0 (0.00%)    |  |
| DECEASED         | 4  |                                               |                                    |              |  |
| CLUB CANCELLED   | 0  | CLICK HERE FOR CUMULATIVE                     | TOTAL FAMILY UNIT MEMBERS 99       |              |  |
| OTHER            | 35 | MEMBERSHIP DATA                               |                                    |              |  |
| TOTAL            | 39 |                                               | FAMILY MEMBERS PAYING HALF DUES 50 |              |  |
|                  |    |                                               |                                    |              |  |